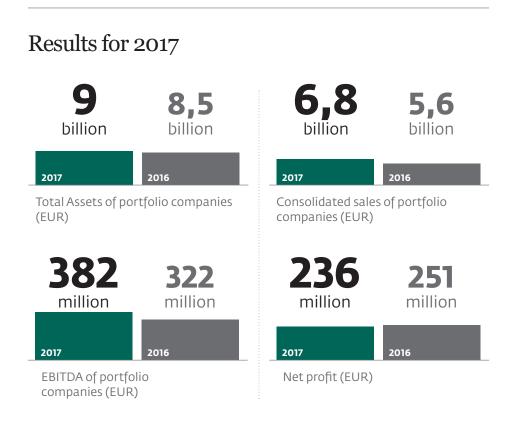

Penta invested a total of

# EUR 544.5 million into developing its companies

- Bealth care | Dovera, Penta Hospitals International
- Financial services | Prima banka, Privatbanka
- Retail | Dr. Max, Fortuna, Empik
- Manufacturing | Aero Vodochody, Slovalco, Carnibona, Iglotex, Gehring
- Real Estate | Praha, Bratislava, Varšava, Košice
- Media | VLM, NMH, Petit Press

### EXPANSION in 2017

- Dr. Max
  Romania, Serbia and Italy
- Fortuna Romania, Croatia and Spain

# Penta as part of the society

Companies in our portfolio employ more than

#### **41,000** people



We have contributed

#### EUR 161.9 million

to social security and health insurance for our employees.

and paid a total of

## EUR **66.3** million of income tax.



www.pentainvestments.com